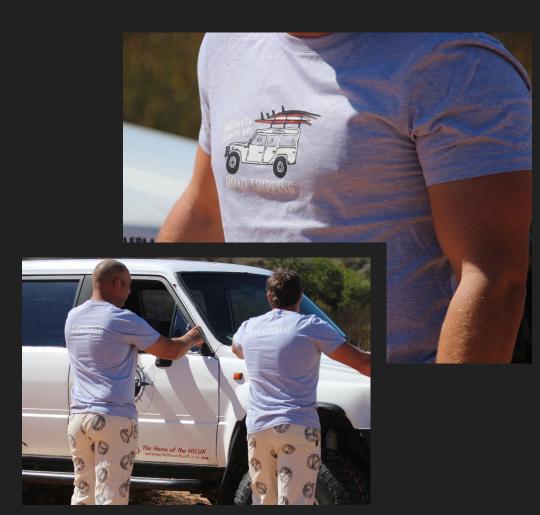

### KAALVOET SURF LANDY T-SHIRT

SINGLE JERSEY | 160 GSM COTTON

**AVAILABLE SIZES** 

XS|S|M|L|XL|XXL|XXXL

**AVAILABLE COLOURS** 

ELANDSBAAI