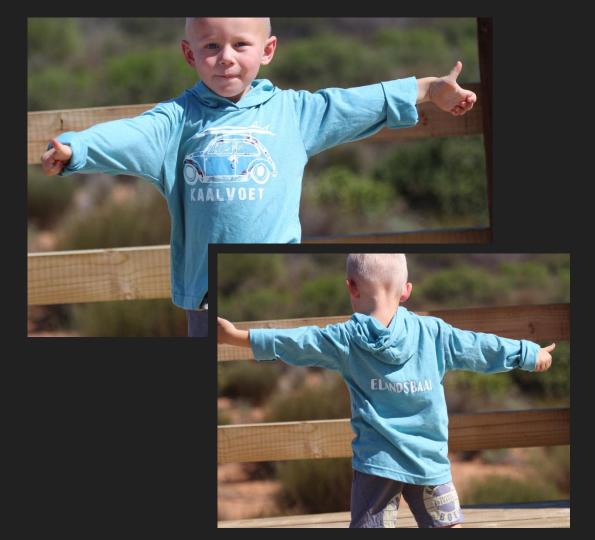

## KAALVOET KIDS BEETLE HOODIE

SINGLE JERSEY BLEND | POLY COTTON

**AVAILABLE SIZES** 

2 - 3 | 4 - 5 | 6 - 7 | 8 - 9 | 10 - 11 | 12 - 13

**AVAILABLE COLOURS** 