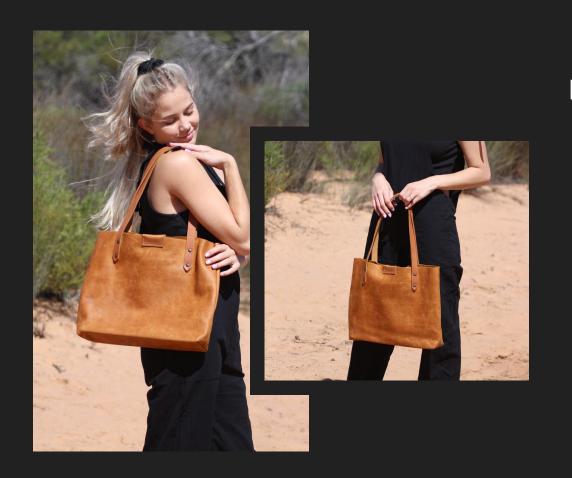

# KAALVOET LEATHER LADIES HANDBAG

100% LEATHER

**AVAILABLE SIZES** 

ONE SIZE

**AVAILABLE COLOURS** 