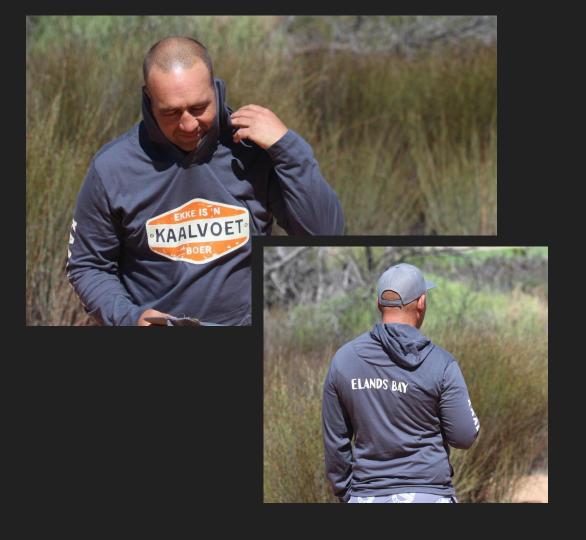

### KAALVOET BOER T-SHIRT HOODIE

SINGLE JERSEY | 160 GSM COTTON

**AVAILABLE SIZES** 

XS|S|M|L|XL|XXL|XXXL

**AVAILABLE COLOURS** 