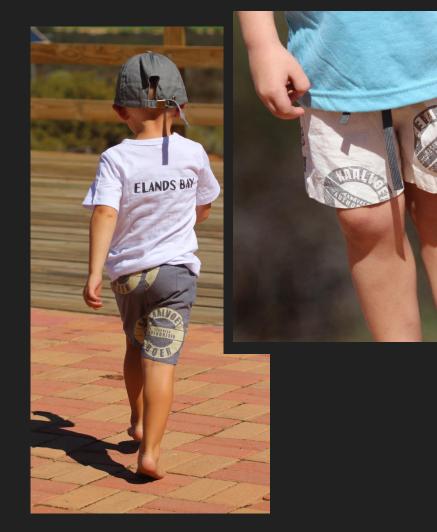

# KAALVOET KIDS COTTON SHORTS

100% COTTON

**AVAILABLE SIZES** 

2 - 3 | 4 - 5 | 6 - 7 | 8 - 9 | 10 - 11 | 12 - 13

**AVAILABLE COLOURS** 