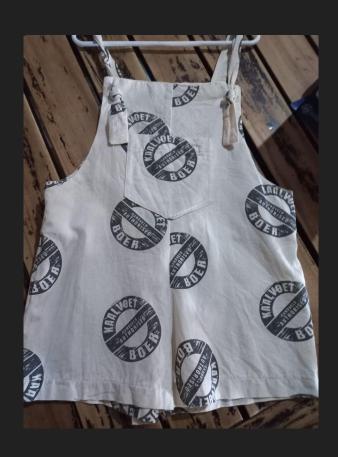

### KAALVOET KIDS COTTON DUNGAREES

100% COTTON

**AVAILABLE SIZES** 

2 - 3 | 4 - 5 | 6 - 7 | 8 - 9 | 10 - 11 | 12 - 13

**AVAILABLE COLOURS** 