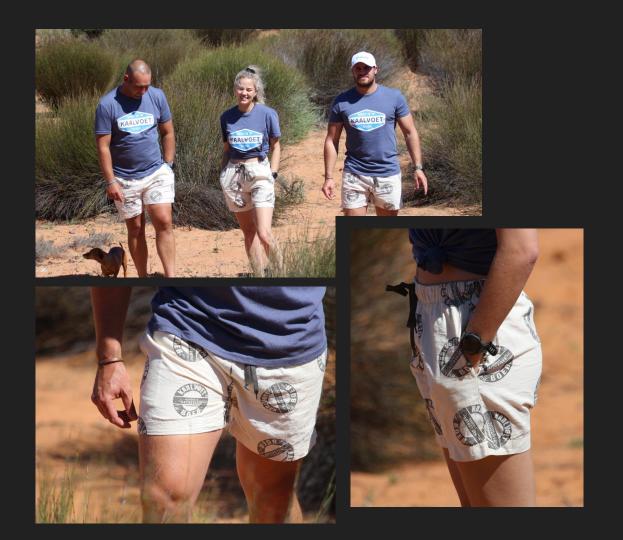

## KAALVOET BOER COTTON SHORTS

100% COTTON

**AVAILABLE SIZES** 

XS|S|M|L|XL|XXL|XXXL

**AVAILABLE COLOURS** 