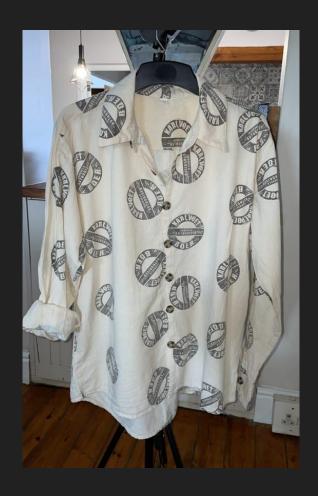

# KAALVOET UNISEX COTTON SHIRT

100% COTTON

**AVAILABLE SIZES** 

XS|S|M|L|XL|XXL|XXXL

**AVAILABLE COLOURS** 