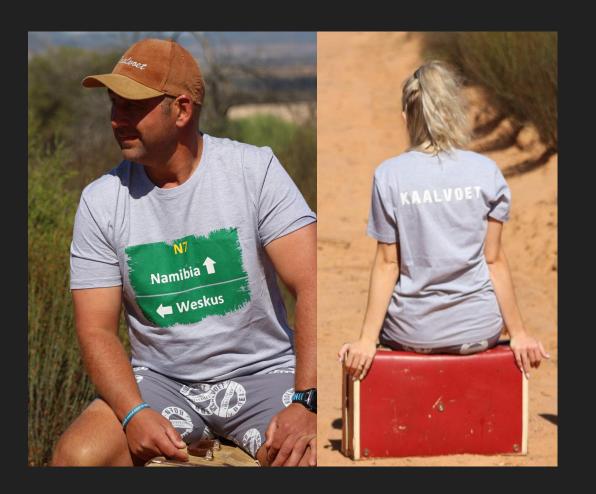

## NAMIBIA/WESKUS T-SHIRT

SINGLE JERSEY | 160 GSM COTTON

**AVAILABLE SIZES** 

XS|S|M|L|XL|XXL|XXXL

**AVAILABLE COLOURS** 