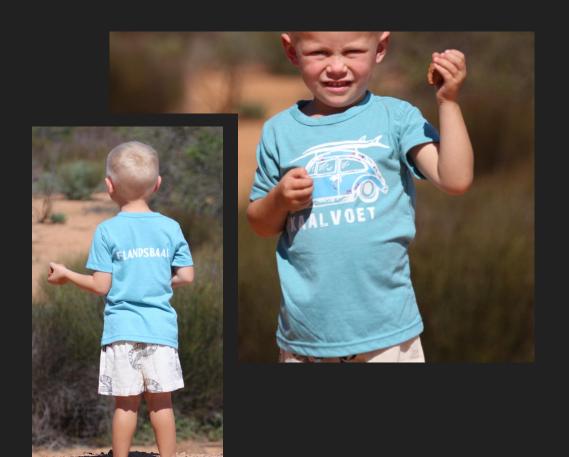

### KAALVOET KIDS BEETLE T-SHIRT

SINGLE JERSEY BLEND | POLY COTTON

**AVAILABLE SIZES** 

2 - 3 | 4-5 | 6-7 | 8-9 | 10-11 | 12-13

**AVAILABLE COLOURS** 