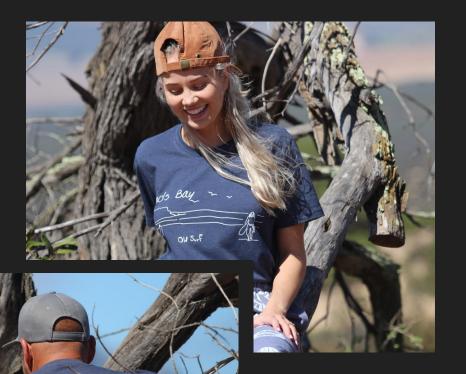

### OLD SURF CO T-SHIRT

SINGLE JERSEY | 160 GSM COTTON

**AVAILABLE SIZES** 

XS|S|M|L|XL|XXL|XXXL

**AVAILABLE COLOURS** 