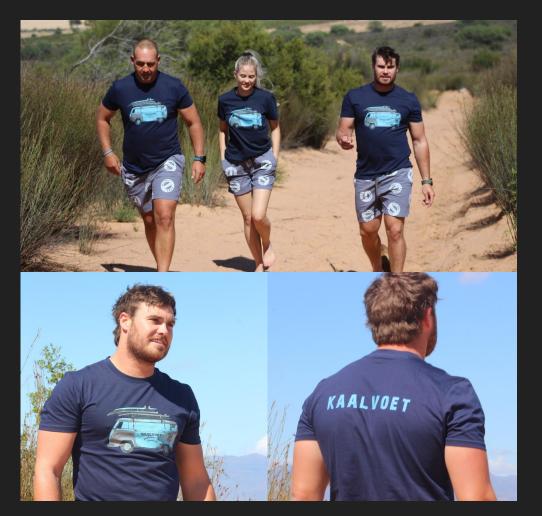

### KAALVOET SURF BUS T-SHIRT

SINGLE JERSEY | 160 GSM COTTON

**AVAILABLE SIZES** 

XS|S|M|L|XL|XXL|XXXL

**AVAILABLE COLOURS** 